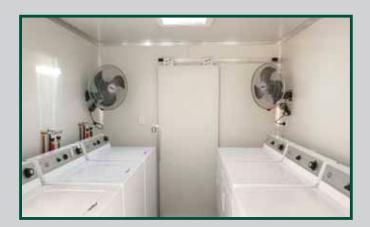

## Caravan Series LAUNDRY

The Hiring Specialists

The Caravan Series Laundry is designed for the most remote locations. It combines commercial washing machines and dryers with a lockable storage area.

## **FEATURES**

- External dimensions 2400mm wide x 8000mm long, 1600mm draw bar
- Internal dimensions 2300mm x 7900mm
- 50mm insulated wall panels for energy efficiency
- Commercial vinyl flooring
- Electric Hot water system capacity 400 litres
- 3 Phase power input to operate Maytag dryers
- 3 x 10amp connections RCD protected
- Large stainless steel sink
- 3 commercial Maytag dryers
- 3 commercial Maytag washing machines
- Commercial grade fan
- 50mm tow ball
- Spare Tyre
- Toolbox
- Aerodynamic Nose Cone
- Robust Steel Frame Chassis
- Electric Brakes
- Sky lights
- 6 x 3 shelf lockable metal storage cabinets