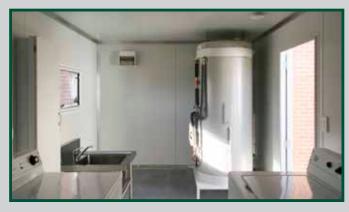

## **FEATURES**

- External dimensions 2400mm wide x 8000mm long, 1600mm draw bar
- Internal dimensions 2300mm x 7900mm
- 50mm insulated wall panels for energy efficiency
- Commercial vinyl flooring
- Electric Hot water system capacity 400 litres
- 3 Phase power input to operate Maytag dryers
- 3 x 10amp connections RCD protected
- Large stainless steel sink
- 3 commercial Maytag dryers
- 3 commercial Maytag washing machines
- Commercial grade fan
- 50mm tow ball
- Spare Tyre
- Toolbox
- Aerodynamic Nose Cone
- Robust Steel Frame Chassis
- Electric Brakes
- Sky lights
- 6 x 3 shelf lockable metal storage cabinets