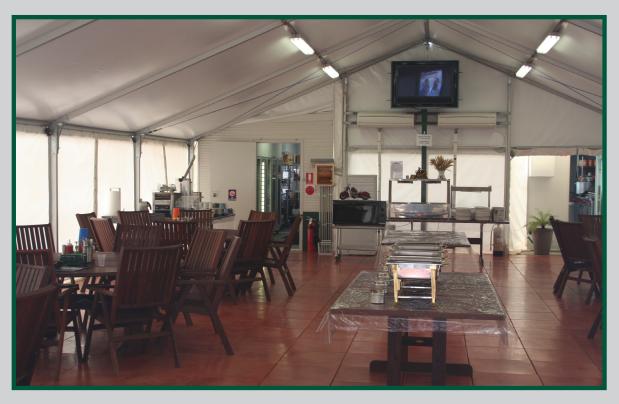

## Marquee Mess Facility

REMOTE SITE SERVICES

The Hiring Specialists

BBB's Marquee Mess facility is a unique concept offering the highest level of cost efficiency. The Marquee Mess offers the fastest solution for mobilisation/demobilisation achieving a pleasant, spacious environment for personnel.

## **FEATURES**

- Highest Level of Cost Efficiency
- Short and Long Term Deployment
- Attractive and Functional Structure
- Rapid mobilisation and demobilisation
- Negligible transportation costs
- Pleasant, spacious, bright aesthetics with high ceilings
- Easy extension at any time
- Wide range of wind and terrain category support

- Severe weather proof for regional conditions
- Attractive option to retain highly skilled staff in a pleasant social environment
- Reverse Cycle Air Conditioning to suit all areas
- BBB mobile kitchens, sculleries and coolrooms securely integrate
- Easily adaptable to mess, recreation and meeting configurations