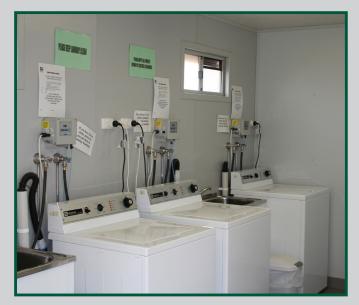

## **FEATURES**

- Modern, Reliable, Maytag Commercial Washing Machines and Dryers
- Detergent Delivery Systems Minimise Waste and Maintain Reliability
- Building split between Laundry and Storeroom provides both Essential Requirements
- Storeroom fitted with extensive high capacity steel shelving
- Standard Fitting of 5 Washing Machines and 4 Dryers
- Customisable to Your Exact Requirements
- Efficient Reverse Cycle Air Conditioners
- PVC strip doors maintain cool air inside
- Twin Troughs
- Industrial Vinyl Floors Minimise Cleaning and Maintenance
- Ironing Facilities
- High Capacity Electric Hot Water Systems
- Spare HWS, Washer and Dryer on site for Contingency
- Green Options Available for Water and Electrical Supply

## Laundry/Storeroom

BBB Remote Site Services Laundry/Storeroom facilities contain only the highest quality fittings to ensure reliable, continuous operation in the harshest, most remote regional locations. Our clients have the option of self service facilities or BBB Remote Site Services Laundry Service on site for self sustaining remote locations.