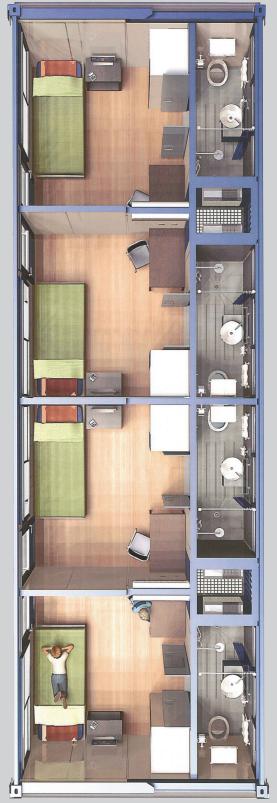

The W440 is a value for money hire solution for temporary onsite accommodation in even the most remote areas.

### INTERNAL GENERAL FITOUT

- Bamboo flooring on 21mm marine grade treated ply sheeting sub floor on steel frame
- Pre-finished laminated MDF wall panels (low formaldehyde grade E0)
- Power, TV & phone points to each room
- 900mm long Robe with melamine shelfs & hanging rail 1 per room
- ✤ 120It bar fridge , desk, chair, bedside cabinet and king single ensemble bed 1 of each per room
- Reverse cycle wall mounted split system air conditioning system (in each room)
- Block-out window treatments
- Energy compliant quality low energy downlights & fluorescent light fittings
- WELS (Water Efficiency Labelling & Standards Act 2005) Rated Requirements toilet & tapware 4 star rated - shower head 3 star rated
- Hard wired smoke detectors to each room
- Safety RCD switches for all A/C units
- Stepped ceiling hieght (from 2.4m up to 2.6m)

#### **BATHROOM WET AREAS**

- Semi-recessed vanity basin
- White 2 pack polyurethane finish to vanity cabinet
- Mirror over vanity
- Close Coupled 4.5lt / 3lt smart-flush toilet suite
- Metal toilet roll holder
- Basin tap ware to vanity
- Metal double towel rail
- Metal towel storage rack
- Metal robe hook
- Adjustable wall mounted shower rose
- Shower flick mixer
- Metal soap holder
- Power point next to vanity
- Shower enclosure with white acrylic tray & 8mm glass pivot door
- Fixed exhaust fan vented to outside
- Floor finish in non-slip vinyl, covered around the perimeter for ease of cleaning and waterproofing of joints