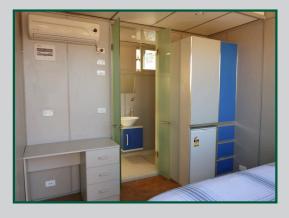

### INTERNAL GENERAL FITOUT

- Bamboo flooring on 21mm marine grade treated ply sheeting sub floor on steel frame
- Pre-finished laminated MDF wall panels (low formaldehyde grade E0)
- Power, TV & phone points to each room
- 900mm long Robe with melamine shelfs & hanging rail 1 per room
- ✤ 120It bar fridge , desk, chair, bedside cabinet and king single ensemble bed 1 of each per room
- Reverse cycle wall mounted split system air conditioning system (in each room)
- Block-out window treatments
- Energy compliant quality low energy downlights & fluorescent light fittings
- WELS (Water Efficiency Labelling & Standards Act 2005) Rated Requirements toilet & tapware 4 star rated - shower head 3 star rated
- Hard wired smoke detectors to each room
- Safety RCD switches for all A/C units
- Stepped ceiling hieght (from 2.4m up to 2.6m)

#### **BATHROOM WET AREAS**

- Semi-recessed vanity basin
- White 2 pack polyurethane finish to vanity cabinet
- Mirror over vanity
- Close Coupled 4.5lt / 3lt smart-flush toilet suite
- Metal toilet roll holder
- Basin tap ware to vanity
- Metal double towel rail
- Metal towel storage rack
- Metal robe hook
- Adjustable wall mounted shower rose
- Shower flick mixer
- Metal soap holder
- Power point next to vanity
- Shower enclosure with white acrylic tray & 8mm glass pivot door
- Fixed exhaust fan vented to outside
- Floor finish in non-slip vinyl, covered around the perimeter for ease of cleaning and waterproofing of joints