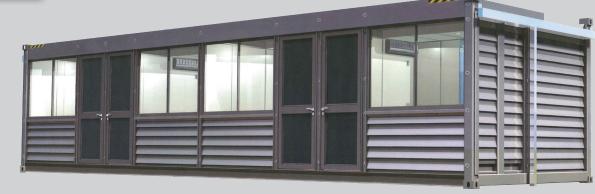

The W440 is a value for money hire solution for temporary onsite accommodation in even the most remote areas.

### **EXTERNAL SPECIFICATIONS**

- Certified by ABSA to minimum of 6 Star Thermal Energy Rating
- Fully insulated roof & external walls.
- ◆ Dux Aeroheat<sup>™</sup> heat pump hot water system provided.
- Cyclonic rated to Wind Region D (Cyclonic) Terrain Category 2
- Double glazed tinted windows
- Additional thermal protection provided from energy rated low E-glass
- External sensor lighting to perimeter of building